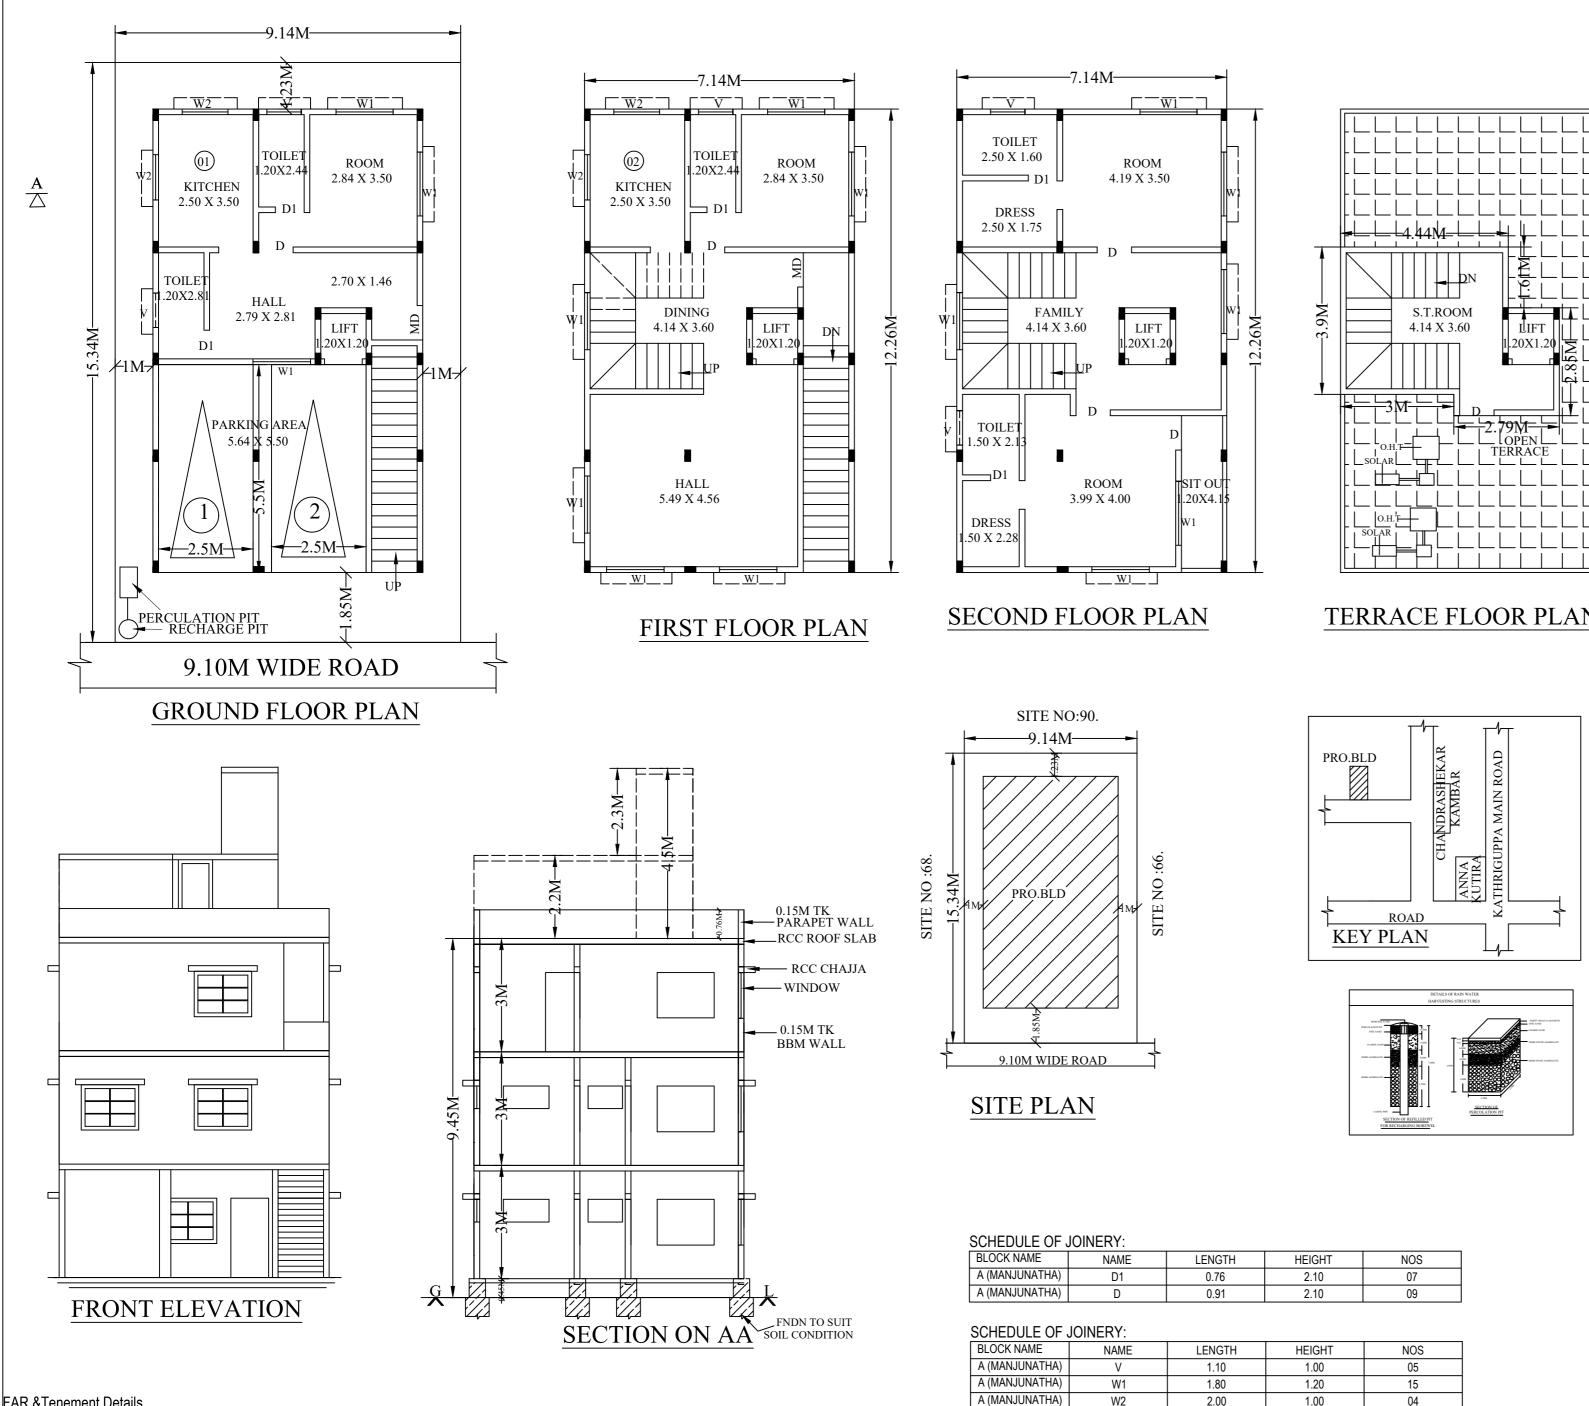

# TERRACE FLOOR PLAN

| NERY: |        |        |     |
|-------|--------|--------|-----|
| NAME  | LENGTH | HEIGHT | NOS |
| D1    | 0.76   | 2.10   | 07  |
| D     | 0.91   | 2.10   | 09  |
|       |        |        |     |
| NERY: |        |        |     |
| NAME  | LENGTH | HEIGHT | NOS |
| V     | 1.10   | 1.00   | 05  |
|       |        |        |     |